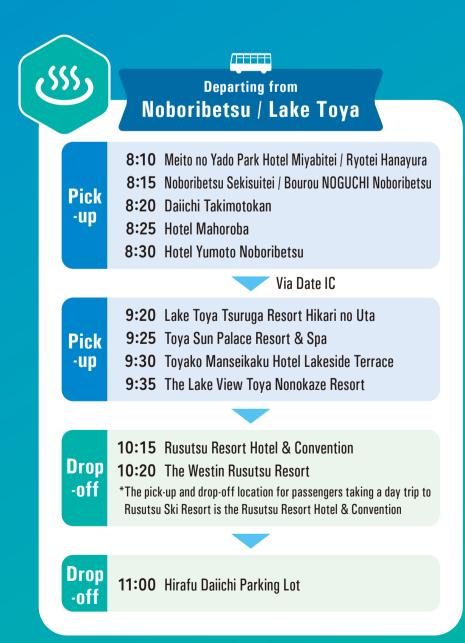

## The Hokkaido Resort Liner Special Bus

This is a special winter-limited bus service that connects Noboribetsu and Lake Toya, popular Hokkaido hot springs, and Niseko and Rusutsu winter resorts, bringing you to thoroughly enjoy Hokkaido's resort locations.

**Operation Period** 

## January 11th, 2024 (Thursday) – March 10th (Sunday)

\*excluding February 4th – February 11th

Travel Cost (one way)

Flat rate for all segments of the trip

Adult: 2,000 yen Child: 1,000 yen

Adult = 12 or older, Child = 3–11 years old,