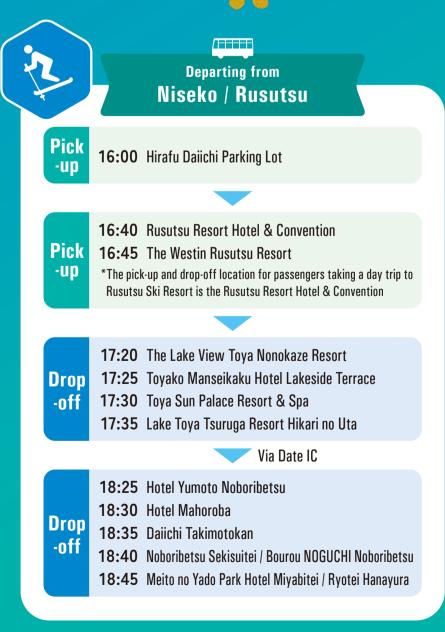

## The Hokkaido Resort Liner Special Bus

This is a special winter-limited bus service that connects Noboribetsu and Lake Toya, popular Hokkaido hot springs, and Niseko and Rusutsu winter resorts, bringing you to thoroughly enjoy Hokkaido's resort locations.

**Operation Period** 

## January 11th, 2024 (Thursday) – March 10th (Sunday)

\*excluding February 4th – February 11th

Travel Cost (one way)

Flat rate for all segments of the trip

Adult: 2,000 yen Child: 1,000 yen

Adult = 12 or older, Child = 3–11 years old,